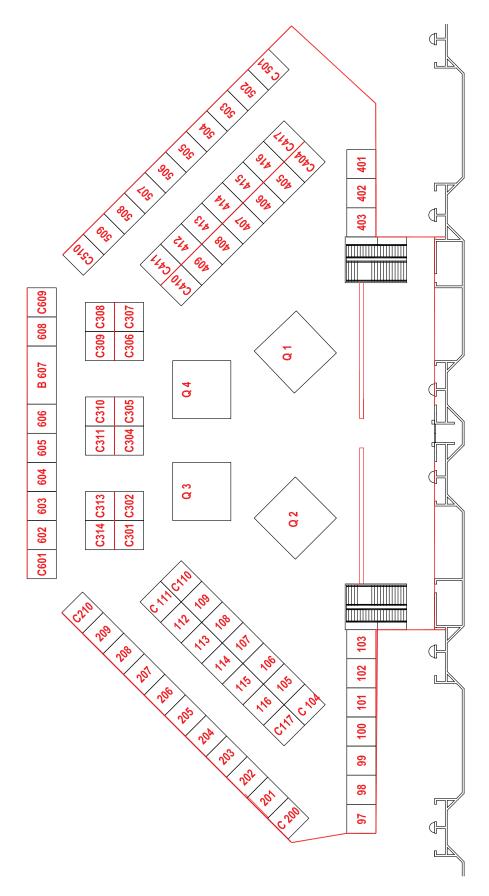

# BUFFALO NIAGARA DENTAL MEETING 2023 November 1-3, 2023 WWW.BNDMEETING.COM

The Exhibitor Floor Plan and booth layout is subject to change.

prospectus. Please choose several locations in different

Mail completed form with deposit to: UB Dental Alumni Association, 337 Squire Hall, Buffalo, NY 14214-8006 Ph: (716)829-2061 Fax: (716)829-3609

| Email: ss287@l                                                                                                                                                                                                                                                                                                                                                                                                                                                                                                                                                                                                                                                                                                                                                                                                                                                                                                                                                                                                                                                                                                                                                                                                                                                                                                                                                                                                                                                                                                                                                                                                                                                                                                                                                                                                                                                                                                                                                                                                                                                                                                                 | buffalo.e                        | du               |                                               |                                                                                                                                                                                                                                                   |  |  |
|--------------------------------------------------------------------------------------------------------------------------------------------------------------------------------------------------------------------------------------------------------------------------------------------------------------------------------------------------------------------------------------------------------------------------------------------------------------------------------------------------------------------------------------------------------------------------------------------------------------------------------------------------------------------------------------------------------------------------------------------------------------------------------------------------------------------------------------------------------------------------------------------------------------------------------------------------------------------------------------------------------------------------------------------------------------------------------------------------------------------------------------------------------------------------------------------------------------------------------------------------------------------------------------------------------------------------------------------------------------------------------------------------------------------------------------------------------------------------------------------------------------------------------------------------------------------------------------------------------------------------------------------------------------------------------------------------------------------------------------------------------------------------------------------------------------------------------------------------------------------------------------------------------------------------------------------------------------------------------------------------------------------------------------------------------------------------------------------------------------------------------|----------------------------------|------------------|-----------------------------------------------|---------------------------------------------------------------------------------------------------------------------------------------------------------------------------------------------------------------------------------------------------|--|--|
| Complete all sections, sign and return application. Enclose a check made payable to the UB Dental Alumni Association                                                                                                                                                                                                                                                                                                                                                                                                                                                                                                                                                                                                                                                                                                                                                                                                                                                                                                                                                                                                                                                                                                                                                                                                                                                                                                                                                                                                                                                                                                                                                                                                                                                                                                                                                                                                                                                                                                                                                                                                           |                                  |                  |                                               | Booths will be assigned in order reservations are received,<br>so we encourage you to reply as soon as possible to assure<br>a favorable position.                                                                                                |  |  |
| or include credit card information at right. Upon receipt and                                                                                                                                                                                                                                                                                                                                                                                                                                                                                                                                                                                                                                                                                                                                                                                                                                                                                                                                                                                                                                                                                                                                                                                                                                                                                                                                                                                                                                                                                                                                                                                                                                                                                                                                                                                                                                                                                                                                                                                                                                                                  |                                  |                  | ght. Upon receipt and                         | ·                                                                                                                                                                                                                                                 |  |  |
|                                                                                                                                                                                                                                                                                                                                                                                                                                                                                                                                                                                                                                                                                                                                                                                                                                                                                                                                                                                                                                                                                                                                                                                                                                                                                                                                                                                                                                                                                                                                                                                                                                                                                                                                                                                                                                                                                                                                                                                                                                                                                                                                |                                  | lication will r  | be returned to you.                           | Enter booth number choices from floor plan in the prospectus:  1st # 2nd # 3rd #                                                                                                                                                                  |  |  |
| PRINT CLEARL                                                                                                                                                                                                                                                                                                                                                                                                                                                                                                                                                                                                                                                                                                                                                                                                                                                                                                                                                                                                                                                                                                                                                                                                                                                                                                                                                                                                                                                                                                                                                                                                                                                                                                                                                                                                                                                                                                                                                                                                                                                                                                                   |                                  |                  |                                               |                                                                                                                                                                                                                                                   |  |  |
|                                                                                                                                                                                                                                                                                                                                                                                                                                                                                                                                                                                                                                                                                                                                                                                                                                                                                                                                                                                                                                                                                                                                                                                                                                                                                                                                                                                                                                                                                                                                                                                                                                                                                                                                                                                                                                                                                                                                                                                                                                                                                                                                |                                  |                  | <del></del>                                   | IMPORTANT: Briefly describe what products/services you                                                                                                                                                                                            |  |  |
| Key Contact Nam                                                                                                                                                                                                                                                                                                                                                                                                                                                                                                                                                                                                                                                                                                                                                                                                                                                                                                                                                                                                                                                                                                                                                                                                                                                                                                                                                                                                                                                                                                                                                                                                                                                                                                                                                                                                                                                                                                                                                                                                                                                                                                                | ne                               |                  |                                               | plan to exhibit:                                                                                                                                                                                                                                  |  |  |
| Title                                                                                                                                                                                                                                                                                                                                                                                                                                                                                                                                                                                                                                                                                                                                                                                                                                                                                                                                                                                                                                                                                                                                                                                                                                                                                                                                                                                                                                                                                                                                                                                                                                                                                                                                                                                                                                                                                                                                                                                                                                                                                                                          |                                  |                  |                                               | •                                                                                                                                                                                                                                                 |  |  |
| Address                                                                                                                                                                                                                                                                                                                                                                                                                                                                                                                                                                                                                                                                                                                                                                                                                                                                                                                                                                                                                                                                                                                                                                                                                                                                                                                                                                                                                                                                                                                                                                                                                                                                                                                                                                                                                                                                                                                                                                                                                                                                                                                        |                                  |                  |                                               |                                                                                                                                                                                                                                                   |  |  |
|                                                                                                                                                                                                                                                                                                                                                                                                                                                                                                                                                                                                                                                                                                                                                                                                                                                                                                                                                                                                                                                                                                                                                                                                                                                                                                                                                                                                                                                                                                                                                                                                                                                                                                                                                                                                                                                                                                                                                                                                                                                                                                                                |                                  |                  | Zip                                           | Credit Card Payment:  □ AMEX □ MasterCard □ Visa                                                                                                                                                                                                  |  |  |
| Phone                                                                                                                                                                                                                                                                                                                                                                                                                                                                                                                                                                                                                                                                                                                                                                                                                                                                                                                                                                                                                                                                                                                                                                                                                                                                                                                                                                                                                                                                                                                                                                                                                                                                                                                                                                                                                                                                                                                                                                                                                                                                                                                          |                                  | Fax              |                                               |                                                                                                                                                                                                                                                   |  |  |
| E-mail                                                                                                                                                                                                                                                                                                                                                                                                                                                                                                                                                                                                                                                                                                                                                                                                                                                                                                                                                                                                                                                                                                                                                                                                                                                                                                                                                                                                                                                                                                                                                                                                                                                                                                                                                                                                                                                                                                                                                                                                                                                                                                                         |                                  |                  |                                               | Card # 3 or 4 Digit Security Code                                                                                                                                                                                                                 |  |  |
| =                                                                                                                                                                                                                                                                                                                                                                                                                                                                                                                                                                                                                                                                                                                                                                                                                                                                                                                                                                                                                                                                                                                                                                                                                                                                                                                                                                                                                                                                                                                                                                                                                                                                                                                                                                                                                                                                                                                                                                                                                                                                                                                              |                                  | 4 . 45           | 1                                             |                                                                                                                                                                                                                                                   |  |  |
| exhibit booth spa                                                                                                                                                                                                                                                                                                                                                                                                                                                                                                                                                                                                                                                                                                                                                                                                                                                                                                                                                                                                                                                                                                                                                                                                                                                                                                                                                                                                                                                                                                                                                                                                                                                                                                                                                                                                                                                                                                                                                                                                                                                                                                              |                                  | sentative ba     | adges per 10'x10'                             | Amount \$                                                                                                                                                                                                                                         |  |  |
| The second secon |                                  |                  |                                               | Name on Credit Card                                                                                                                                                                                                                               |  |  |
|                                                                                                                                                                                                                                                                                                                                                                                                                                                                                                                                                                                                                                                                                                                                                                                                                                                                                                                                                                                                                                                                                                                                                                                                                                                                                                                                                                                                                                                                                                                                                                                                                                                                                                                                                                                                                                                                                                                                                                                                                                                                                                                                |                                  |                  |                                               | All contracts received after October 1, 2023 must be                                                                                                                                                                                              |  |  |
|                                                                                                                                                                                                                                                                                                                                                                                                                                                                                                                                                                                                                                                                                                                                                                                                                                                                                                                                                                                                                                                                                                                                                                                                                                                                                                                                                                                                                                                                                                                                                                                                                                                                                                                                                                                                                                                                                                                                                                                                                                                                                                                                |                                  |                  |                                               | paid by a bank cashiers check or money order.                                                                                                                                                                                                     |  |  |
|                                                                                                                                                                                                                                                                                                                                                                                                                                                                                                                                                                                                                                                                                                                                                                                                                                                                                                                                                                                                                                                                                                                                                                                                                                                                                                                                                                                                                                                                                                                                                                                                                                                                                                                                                                                                                                                                                                                                                                                                                                                                                                                                | dges. Any                        | y additional     | ves to take advan-<br>I or non-preregis-      | Program Listing: List your company's information EXACTLY as it should appear in the program PRINT CLEARLY.                                                                                                                                        |  |  |
| tered personiis                                                                                                                                                                                                                                                                                                                                                                                                                                                                                                                                                                                                                                                                                                                                                                                                                                                                                                                                                                                                                                                                                                                                                                                                                                                                                                                                                                                                                                                                                                                                                                                                                                                                                                                                                                                                                                                                                                                                                                                                                                                                                                                | I WIII DC                        | chargea v=       | <b>J.</b>                                     | Name:                                                                                                                                                                                                                                             |  |  |
| <b>Booth Rental R</b>                                                                                                                                                                                                                                                                                                                                                                                                                                                                                                                                                                                                                                                                                                                                                                                                                                                                                                                                                                                                                                                                                                                                                                                                                                                                                                                                                                                                                                                                                                                                                                                                                                                                                                                                                                                                                                                                                                                                                                                                                                                                                                          |                                  |                  |                                               | Website:                                                                                                                                                                                                                                          |  |  |
| <b>Booth Location</b>                                                                                                                                                                                                                                                                                                                                                                                                                                                                                                                                                                                                                                                                                                                                                                                                                                                                                                                                                                                                                                                                                                                                                                                                                                                                                                                                                                                                                                                                                                                                                                                                                                                                                                                                                                                                                                                                                                                                                                                                                                                                                                          | Size                             |                  | rly Discounted Fee aid in full by 8/15/23)    | Phone:                                                                                                                                                                                                                                            |  |  |
| B suffix                                                                                                                                                                                                                                                                                                                                                                                                                                                                                                                                                                                                                                                                                                                                                                                                                                                                                                                                                                                                                                                                                                                                                                                                                                                                                                                                                                                                                                                                                                                                                                                                                                                                                                                                                                                                                                                                                                                                                                                                                                                                                                                       | 20x20<br>20x10<br>10x10<br>10x10 | \$4000<br>\$2850 | \$3750                                        | THE PARTIES BELOW AGREE TO ABIDE BY ALL RULES AND REGULATIONS GOVERNING THE EXPOSITION AS PRINTED IN THE BUFFALO NIAGARA DENTAL MEETING PROSPECTUS AND HEREBY AGREE TO THE TERMS OF THE FOREGOING EXHIBIT SPACE SUBCONTRACTOR AGREEMENT (PAGE 1-3 |  |  |
| A minimum deposit of one-half the total booth cost must accompany this application. The entire balance is due no later then <b>Oct. 1, 2023</b> , or with the application, if submitted ofter that date. Exhibitor signing this contrast shall be colded.                                                                                                                                                                                                                                                                                                                                                                                                                                                                                                                                                                                                                                                                                                                                                                                                                                                                                                                                                                                                                                                                                                                                                                                                                                                                                                                                                                                                                                                                                                                                                                                                                                                                                                                                                                                                                                                                      |                                  |                  | re balance is due no oplication, if submitted | ABOVE), WHICH ARE PART OF THIS APPLICATION. ACCEPTANCE OF THIS APPLICATION BY THE UB DENTAL ALUMNI ASSOCIATION CONSTITUTES A CONTRACT.                                                                                                            |  |  |
| after that date. Exhibitor signing this contract shall be solely responsible for the total booth cost.                                                                                                                                                                                                                                                                                                                                                                                                                                                                                                                                                                                                                                                                                                                                                                                                                                                                                                                                                                                                                                                                                                                                                                                                                                                                                                                                                                                                                                                                                                                                                                                                                                                                                                                                                                                                                                                                                                                                                                                                                         |                                  |                  |                                               | Exhibitor Authorized signature                                                                                                                                                                                                                    |  |  |
| Have you ever exhibited with the BNDM before? Yes □ No □ How did you hear about the Meeting?                                                                                                                                                                                                                                                                                                                                                                                                                                                                                                                                                                                                                                                                                                                                                                                                                                                                                                                                                                                                                                                                                                                                                                                                                                                                                                                                                                                                                                                                                                                                                                                                                                                                                                                                                                                                                                                                                                                                                                                                                                   |                                  |                  |                                               | Date                                                                                                                                                                                                                                              |  |  |
| Space confirmation FOR OFFICE USE ONLY Date received: Check No:                                                                                                                                                                                                                                                                                                                                                                                                                                                                                                                                                                                                                                                                                                                                                                                                                                                                                                                                                                                                                                                                                                                                                                                                                                                                                                                                                                                                                                                                                                                                                                                                                                                                                                                                                                                                                                                                                                                                                                                                                                                                |                                  |                  |                                               | Sponsor Authorized signature                                                                                                                                                                                                                      |  |  |
|                                                                                                                                                                                                                                                                                                                                                                                                                                                                                                                                                                                                                                                                                                                                                                                                                                                                                                                                                                                                                                                                                                                                                                                                                                                                                                                                                                                                                                                                                                                                                                                                                                                                                                                                                                                                                                                                                                                                                                                                                                                                                                                                |                                  |                  | enclosed: \$                                  | Date                                                                                                                                                                                                                                              |  |  |
| DOOR! DOOR!                                                                                                                                                                                                                                                                                                                                                                                                                                                                                                                                                                                                                                                                                                                                                                                                                                                                                                                                                                                                                                                                                                                                                                                                                                                                                                                                                                                                                                                                                                                                                                                                                                                                                                                                                                                                                                                                                                                                                                                                                                                                                                                    |                                  | Allii E          | A D A D A D D D D D D D D D D D D D D D       |                                                                                                                                                                                                                                                   |  |  |